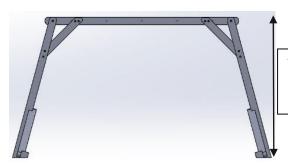

The monkey bars have a free fall height of 1.45m

The monkey bars require 1.5m of falling space on all sides

Monkey Bar Dimensions: H1.45m x L2.6m x W1.7m

Weight Approx: 30kg

Age Range: 5-11yrs

Adult Supervision Required