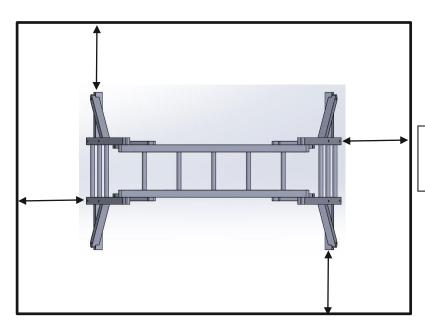

The monkey bars have a free fall height of 1.45m

The monkey bars require 1.5m of falling space on all sides

Monkey Bar Dimensions: H1.45m x L2.6m x W1.7m

Weight Approx: 30kg

Age Range: 5-11yrs

Adult Supervision Required