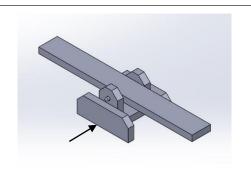

4. Position the remaining base section as shown. Repeat step 2.

We would love to hear your feedback on our assembly instructions. Also if you have any problems assembling our products then don't hesitate to ask Al: