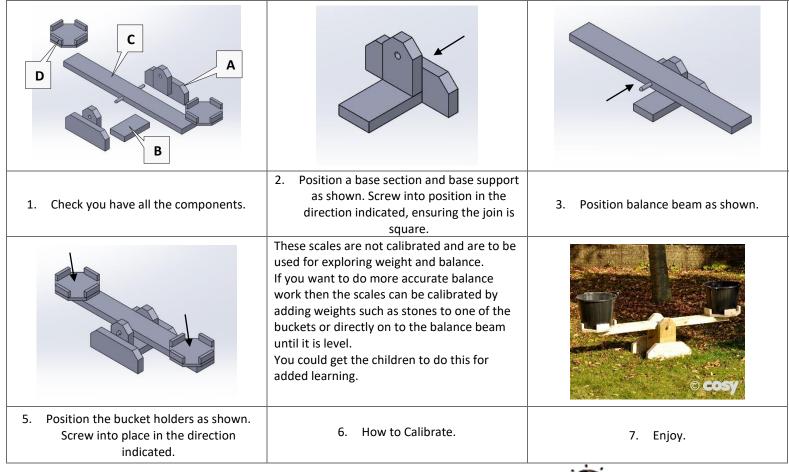

## Assembly Instructions

|             |      |         |     |      |               |     |      | ,            |     |      |                |     |
|-------------|------|---------|-----|------|---------------|-----|------|--------------|-----|------|----------------|-----|
| Components: | Part | Name    | Qty | Part | Name          | Qty | Part | Name         | Qty | Part | Name           | Qty |
|             | A.   | Base    | 2   | B.   | Base Support  | 1   | C.   | Balance Beam | 1   | D.   | Bucket Holders | 2   |
|             | F    | Buckets | 2   | F    | Bag of Screws | 1   |      |              |     |      |                |     |